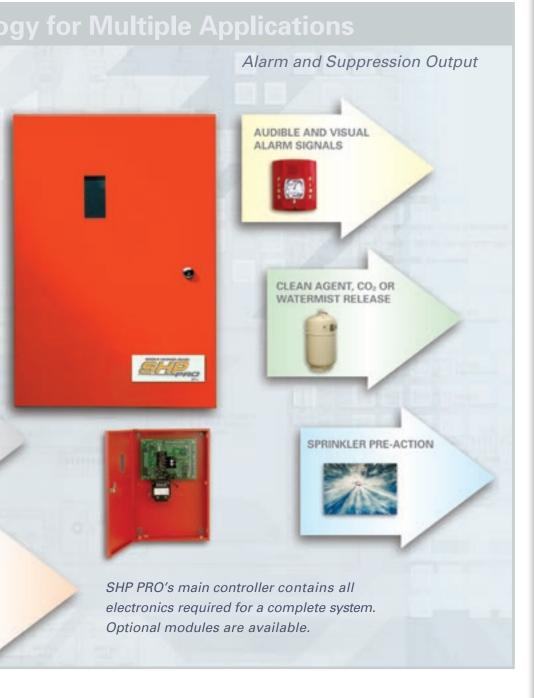

## ONE SHP PRO PANEL = MANY APPLICATIONS

- Clean agent for high value asset protection only
- Sprinkler pre-action/deluge for protection of building structure only
- Control BOTH sprinkler pre-action/ deluge and clean agent systems -COMPLETE PROTECTION USING ONE PANEL!
- Industrial applications including CO<sub>2</sub>, waterdeluge, foam and watermist systems for protection of machinery, liquid storage, etc.
- Recognized by top independent listings and approvals agencies:
  - FM
  - UL
  - CSFM
  - COA

# Looking for the syste

Fike's **SHP PRO**® is THE reliable, conventional fire suppression system. This microprocessor-based fire detection system can be easily configured for use within a wide range of industries and fire suppression applications.

### LOOK FOR ALL THE FOLLOWING FEATURES AND MORE IN YOUR NEW SHP PRO FIRE DETECTION / FIRE SUPPRESSION SYSTEM:

- Easily configured via dip-switches
- Disable mode for audible circuits, release circuits, and relays
- · Alarm and trouble resound
- Selectable 120 or 240VAC power input
- Battery charging capacity for providing up to 90 hours of standby power
- Removable door for easy installation
- Up to two Style B initiating device circuits capable of sequential alarm, cross-zone, or single detector release operation with an overall system capacity of 50 detectors (25 when both releasing circuits are used)
- Three Style B initiating device circuits capable of monitoring normally open dry contact devices
- Optional Class A modules available that convert Class B input/output circuits to Class A
- Three Style Y notification appliance circuits rated at 2.0 amps each and/or one solenoid release circuit
- Option to add two relay modules with four dry contact outputs each

## m that can do it all?

Built for easy installation and maintenance, the versatile **SHP PRO** is ideal for use with Fike's clean agent systems using **ECARO-25**®; DuPont™ **FM-200**® or **HFC-227ea**; **ProInert**® and Fike's industrial **CO**<sub>2</sub> and **MICROMIST**® systems.