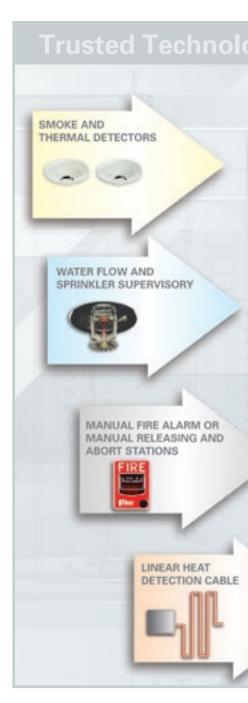

### LOOK FOR ALL THE FOLLOWING FEATURES AND MORE IN YOUR NEW SHP PRO FIRE DETECTION / FIRE SUPPRESSION SYSTEM:

- Easily configured via dip-switches
- Disable mode for audible circuits, release circuits, and relays
- · Alarm and trouble resound
- Selectable 120 or 240VAC power input
- Battery charging capacity for providing up to 90 hours of standby power
- Removable door for easy installation
- Up to two Style B initiating device circuits capable of sequential alarm, cross-zone, or single detector release operation with an overall system capacity of 50 detectors (25 when both releasing circuits are used)
- Three Style B initiating device circuits capable of monitoring normally open dry contact devices
- Optional Class A modules available that convert Class B input/output circuits to Class A
- Three Style Y notification appliance circuits rated at 2.0 amps each and/or one solenoid release circuit
- Option to add two relay modules with four dry contact outputs each

## m that can do it all?

Built for easy installation and maintenance, the versatile **SHP PRO** is ideal for use with Fike's clean agent systems using **ECARO-25**®; DuPont™ **FM-200**® or **HFC-227ea**; **ProInert**® and Fike's industrial **CO**<sub>2</sub> and **MICROMIST**® systems.

#### SHP PRO ...

the flexibility to address all your conventional detection and control requirements:

- Data Centers
- Telecommunications
- Generator Rooms
- Internet Service Providers
- Mining
- Museums
- Warehouses
- Office Buildings
- Industrial Facilities