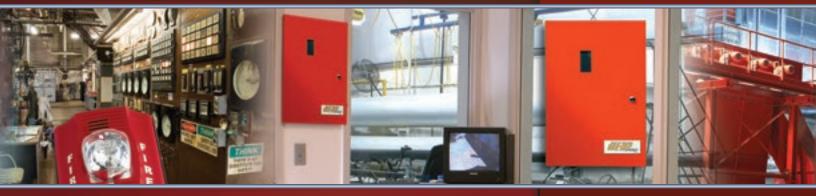

# Looking for the syste

Fike's **SHP PRO**® is THE reliable, conventional fire suppression system. This microprocessor-based fire detection system can be easily configured for use within a wide range of industries and fire suppression applications.

## m that can do it all?

Built for easy installation and maintenance, the versatile **SHP PRO** is ideal for use with Fike's clean agent systems using **ECARO-25**®; DuPont™ **FM-200**® or **HFC-227ea**; **ProInert**® and Fike's industrial **CO**<sub>2</sub> and **MICROMIST**® systems.

#### SHP PRO ...

the flexibility to address all your conventional detection and control requirements:

- Data Centers
- Telecommunications
- Generator Rooms
- Internet Service Providers
- Mining
- Museums
- Warehouses
- Office Buildings
- Industrial Facilities