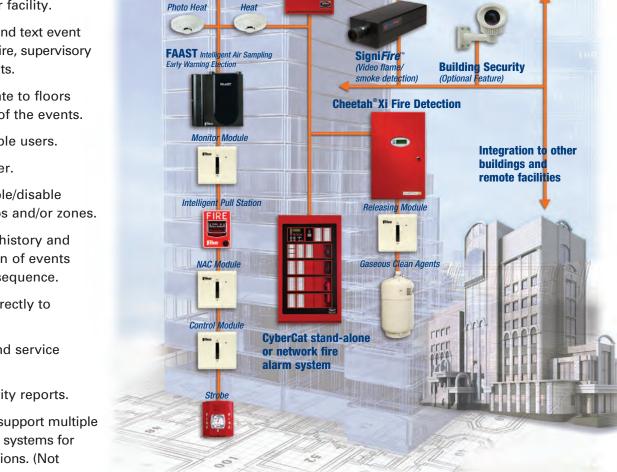

ION

**General Building** 

**Fire Alarm** 

Photo Detector

- UL and non-UL versions are available.
- Gain access to building floor plans, emergency contacts, security plans and other important information, for use in making critical decisions regarding your facility.
- View graphic and text event notification of fire, supervisory and other events.
- Quickly navigate to floors and locations of the events.
- · Support multiple users.
- · Event scheduler.
- Ability to enable/disable devices, groups and/or zones.
- Display event history and the progression of events through time sequence.
- Email alerts directly to key personnel.
- Store alarm and service report data.
- · Generate activity reports.
- Gain ability to support multiple manufacturers' systems for retrofit applications. (Not included in standard package).

CyberCat® Fire Alarm

Best of all, **PRECISE VISION** can quickly extract system information from the CyberCat® or Cheetah® Xi system configuration program, saving you hours of input during initial configuration. Changing, adding and updating can be accomplished in a matter of minutes — customize and adapt on the fly, as your facility/needs change.