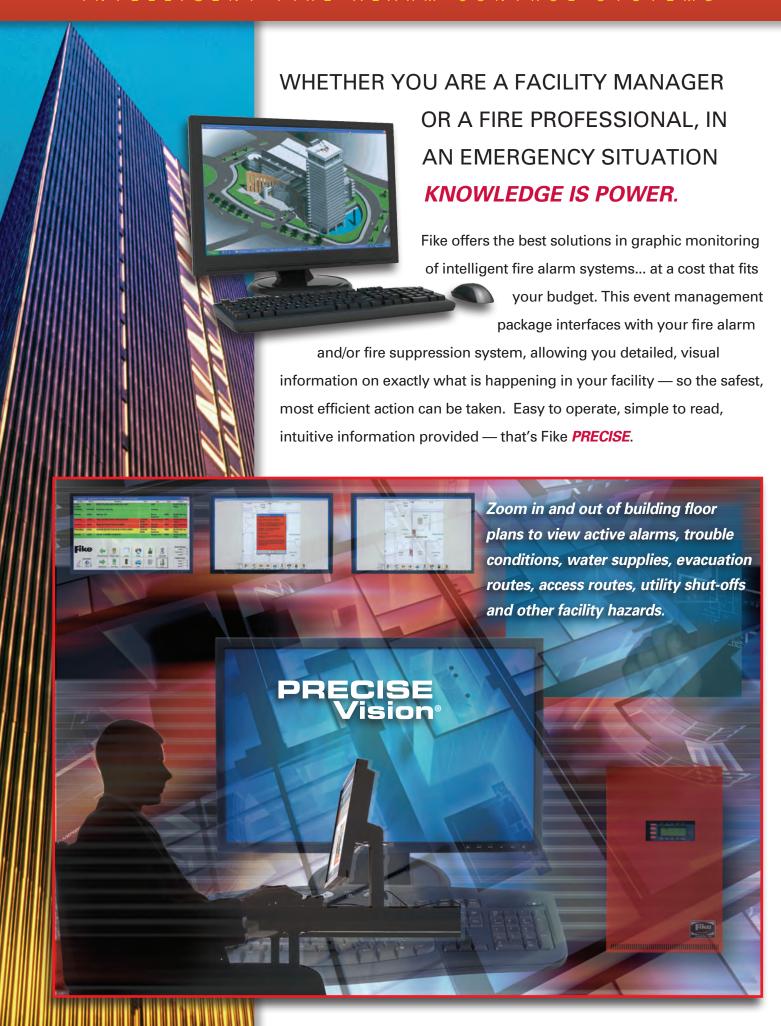

Nothing could be easier to use or simpler to configure than the *PRECISE VISION* Windows-based event management software. Yet the reporting functionality and wide range of available support functions are beyond compare.

ION

**General Building** 

**Fire Alarm** 

Photo Detector

- UL and non-UL versions are available.
- Gain access to building floor plans, emergency contacts, security plans and other important information, for use in making critical decisions regarding your facility.
- View graphic and text event notification of fire, supervisory and other events.
- Quickly navigate to floors and locations of the events.
- · Support multiple users.
- · Event scheduler.
- Ability to enable/disable devices, groups and/or zones.
- Display event history and the progression of events through time sequence.
- Email alerts directly to key personnel.
- Store alarm and service report data.
- · Generate activity reports.
- Gain ability to support multiple manufacturers' systems for retrofit applications. (Not included in standard package).